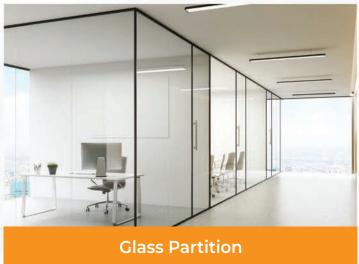

# SPECIAL WALLS

Fabric Wallcovering

Vinyl Wallcovering

**Acoustic Wall Panelling** 

**Dock Bumper** 

**Glass Partition** 

**Wall Guards** 